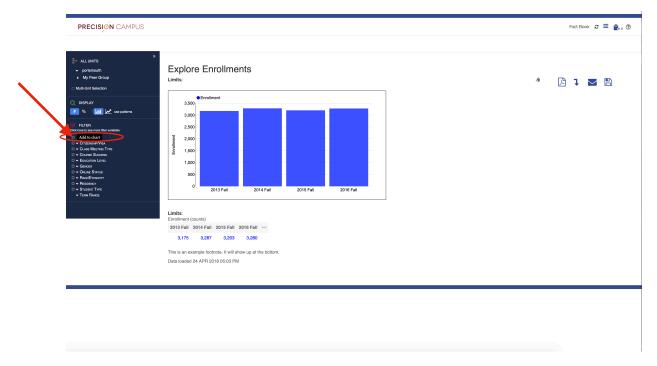

2) For example, if you hover your cursor over the 'Clear all filters and settings' button, a speech bubble will apple with a hint letting you know what the button does.

HOW TO USE HINTS 2

3) The same applies when you are exploring different areas of Precision Campus, such as enrollments. If you hover your cursor over a button in the menu Precision Campus will reveal a hint to let you know what the button does.

HOW TO USE HINTS