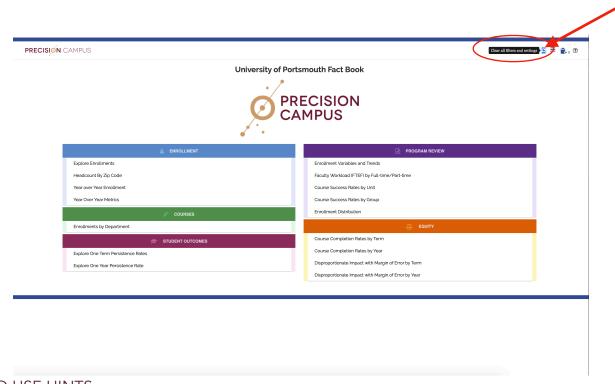

2) For example, if you hover your cursor over the 'Clear all filters and settings' button, a speech bubble will apple with a hint letting you know what the button does.

HOW TO USE HINTS 2

3) The same applies when you are exploring different areas of Precision Campus, such as enrollments. If you hover your cursor over a button in the menu Precision Campus will reveal a hint to let you know what the button does.